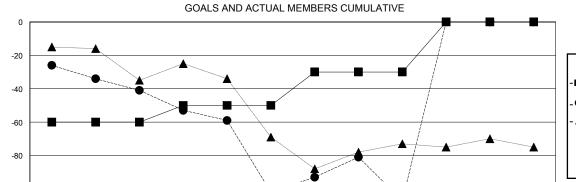

## **DENNIS STEVENSON LOCATION WASHINGTON**

GMT CA

|               | Club          | s         |               | Members               |                                                                |                                                              |                                                    |  |  |
|---------------|---------------|-----------|---------------|-----------------------|----------------------------------------------------------------|--------------------------------------------------------------|----------------------------------------------------|--|--|
|               | RESULTS FOR   | 2016-2017 |               | RESULTS FOR 2016-2017 |                                                                |                                                              |                                                    |  |  |
| QUARTER       | NEW CLUB GOAL | NEW CLUBS | DROPPED CLUBS | QUARTER               | NEW MEMBER GROWTH<br>NET GOAL (not reinstated<br>or transfers) | NEW MEMBER<br>GROWTH ACTUAL (not<br>reinstated or transfers) | DROPPED<br>MEMBERS ACTUAL<br>(including transfers) |  |  |
| JULY/AUG/SEPT | 0             | 0         | 1             | JULY/AUG/SEPT         | -60                                                            | 16                                                           | 57                                                 |  |  |
| OCT/NOV/DEC   | 0             | 0         | 2             | OCT/NOV/DEC           | 10                                                             | 33                                                           | 94                                                 |  |  |
| JAN/FEB/MAR   | 0             | 0         | 1             | JAN/FEB/MAR           | 20                                                             | 50                                                           | 55                                                 |  |  |
| APR/MAY/JUNE  | 1             | 0         | 0             | APR/MAY/JUNE          | 30                                                             | 0                                                            | 0                                                  |  |  |